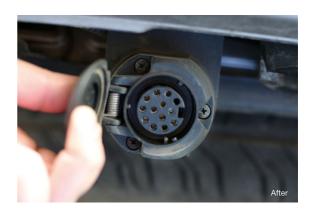

## **Double Ended Diamond Sharpener**

A compact sharpening tool, with a pen-style design, that features a double-ended diamond coated file with round tapered, flat, half round and grooved sharpening surfaces. Suitable for a sharpening a wide range of blades, tools and fishhooks together with cleaning electrical connectors and removing corrosion. Especially useful for cleaning hard to reach trailer socket terminals.

## **Additional Information**

- Multi-purpose blade sharpener with a hard diamond coating.
- · Features a reversable sharpening file with round tapered, flat, half round & grooved surfaces.
- · Ideal for sharpening a wide variety of tools, knives, fishhooks etc.
- Tapered end can be used for a variety of uses including removing corrosion from automotive electrical connectors including hard to reach trailer socket connectors.
- Pen-style design with knurled grip, anodised finish & a pocket clip.