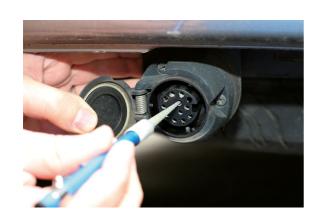

## **Double Ended Diamond Sharpener**

A compact sharpening tool, with a pen-style design, that features a double-ended diamond coated file with round tapered, flat, half round and grooved sharpening surfaces. Suitable for a sharpening a wide range of blades, tools and fishhooks together with cleaning electrical connectors and removing corrosion. Especially useful for cleaning hard to reach trailer socket terminals.

## **Additional Information**

- Multi-purpose blade sharpener with a hard diamond coating.
- · Features a reversable sharpening file with round tapered, flat, half round & grooved surfaces.
- · Ideal for sharpening a wide variety of tools, knives, fishhooks etc.
- Tapered end can be used for a variety of uses including removing corrosion from automotive electrical connectors including hard to reach trailer socket connectors.
- Pen-style design with knurled grip, anodised finish & a pocket clip.