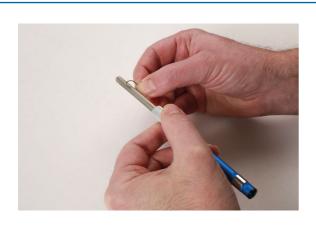

## **Double Ended Diamond Sharpener**

A compact sharpening tool, with a pen-style design, that features a double-ended diamond coated file with round tapered, flat, half round and grooved sharpening surfaces. Suitable for a sharpening a wide range of blades, tools and fishhooks together with cleaning electrical connectors and removing corrosion. Especially useful for cleaning hard to reach trailer socket terminals.

## **Additional Information**

- Multi-purpose blade sharpener with a hard diamond coating.
- · Features a reversable sharpening file with round tapered, flat, half round & grooved surfaces.
- · Ideal for sharpening a wide variety of tools, knives, fishhooks etc.
- Tapered end can be used for a variety of uses including removing corrosion from automotive electrical connectors including hard to reach trailer socket connectors.
- Pen-style design with knurled grip, anodised finish & a pocket clip.