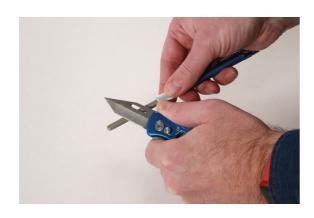

## **Double Ended Diamond Sharpener**

A compact sharpening tool, with a pen-style design, that features a double-ended diamond coated file with round tapered, flat, half round and grooved sharpening surfaces. Suitable for a sharpening a wide range of blades, tools and fishhooks together with cleaning electrical connectors and removing corrosion. Especially useful for cleaning hard to reach trailer socket terminals.

## **Additional Information**

- Multi-purpose blade sharpener with a hard diamond coating.
- · Features a reversable sharpening file with round tapered, flat, half round & grooved surfaces.
- · Ideal for sharpening a wide variety of tools, knives, fishhooks etc.
- Tapered end can be used for a variety of uses including removing corrosion from automotive electrical connectors including hard to reach trailer socket connectors.
- Pen-style design with knurled grip, anodised finish & a pocket clip.