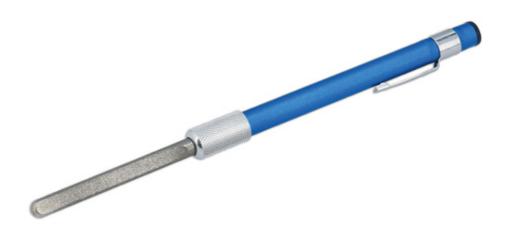

## **Double Ended Diamond Sharpener**

A compact sharpening tool, with a pen-style design, that features a double-ended diamond coated file with round tapered, flat, half round and grooved sharpening surfaces. Suitable for a sharpening a wide range of blades, tools and fishhooks together with cleaning electrical connectors and removing corrosion. Especially useful for cleaning hard to reach trailer socket terminals.

## **Additional Information**

- Multi-purpose blade sharpener with a hard diamond coating.
- · Features a reversable sharpening file with round tapered, flat, half round & grooved surfaces.
- · Ideal for sharpening a wide variety of tools, knives, fishhooks etc.
- Tapered end can be used for a variety of uses including removing corrosion from automotive electrical connectors including hard to reach trailer socket connectors.
- Pen-style design with knurled grip, anodised finish & a pocket clip.