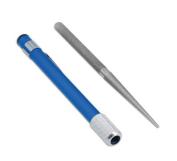

## **Double Ended Diamond Sharpener**

A compact sharpening tool, with a pen-style design, that features a double-ended diamond coated file with round tapered, flat, half round and grooved sharpening surfaces. Suitable for a sharpening a wide range of blades, tools and fishhooks together with cleaning electrical connectors and removing corrosion. Especially useful for cleaning hard to reach trailer socket terminals.

## **Additional Information**

- Multi-purpose blade sharpener with a hard diamond coating.
- · Features a reversable sharpening file with round tapered, flat, half round & grooved surfaces.
- · Ideal for sharpening a wide variety of tools, knives, fishhooks etc.
- Tapered end can be used for a variety of uses including removing corrosion from automotive electrical connectors including hard to reach trailer socket connectors.
- Pen-style design with knurled grip, anodised finish & a pocket clip.