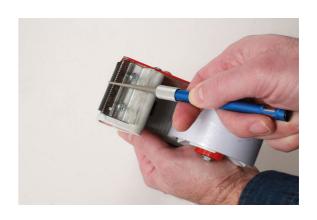

## **Double Ended Diamond Sharpener**

A compact sharpening tool, with a pen-style design, that features a double-ended diamond coated file with round tapered, flat, half round and grooved sharpening surfaces. Suitable for a sharpening a wide range of blades, tools and fishhooks together with cleaning electrical connectors and removing corrosion. Especially useful for cleaning hard to reach trailer socket terminals.

## **Additional Information**

- Multi-purpose blade sharpener with a hard diamond coating.
- · Features a reversable sharpening file with round tapered, flat, half round & grooved surfaces.
- · Ideal for sharpening a wide variety of tools, knives, fishhooks etc.
- Tapered end can be used for a variety of uses including removing corrosion from automotive electrical connectors including hard to reach trailer socket connectors.
- Pen-style design with knurled grip, anodised finish & a pocket clip.