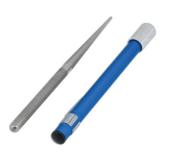

## **Double Ended Diamond Sharpener**

A compact sharpening tool, with a pen-style design, that features a double-ended diamond coated file with round tapered, flat, half round and grooved sharpening surfaces. Suitable for a sharpening a wide range of blades, tools and fishhooks together with cleaning electrical connectors and removing corrosion. Especially useful for cleaning hard to reach trailer socket terminals.

## **Additional Information**

- Multi-purpose blade sharpener with a hard diamond coating.
- · Features a reversable sharpening file with round tapered, flat, half round & grooved surfaces.
- · Ideal for sharpening a wide variety of tools, knives, fishhooks etc.
- Tapered end can be used for a variety of uses including removing corrosion from automotive electrical connectors including hard to reach trailer socket connectors.
- Pen-style design with knurled grip, anodised finish & a pocket clip.